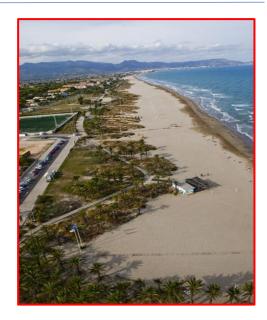

## **COMPETITION VENUES**

<u>North beach of Peñíscola</u>, approximate length, 5km, beach mostly with sandy bottoms, with some mixed areas of area and rock. Good access from the hotel, with a promenade along the entire length of the stage, the width of the beach approximately 40 m