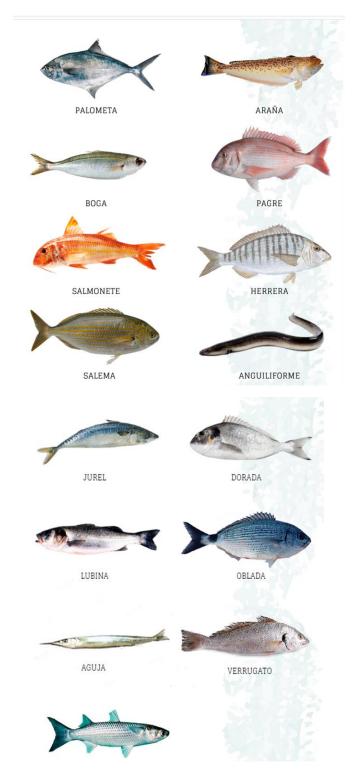

| 1752                           | 1286               | 2200          | 2191                          | 1136               | 1205                            | 1777                   | 1285                             | 886          | 264                            |
|                   |                                  |                                     |                         | CUAL                           | QUIER ESPECIE                   | NO INCLUIDA                    | EN LA PRESI        | ENTE TABLA    | SE LE APLICARA                | A LA COLUMNA       | Nº 1                            |                        |                                  |              |                                |

# **MOST USED RIGGING**





# **MOST COMMON FISH**





# XXXIII CAMPEONATO DEL MUNDO **DE PESCA JOVENES** XXIV CAMPEONATO DEL MUNDO **DE PESCA JUNIORS**



# DEL 27 DE SEPTIEM **3 DE OCTUBRE 2025**

# AYAS DE PEÑISCOL

colabora Convoca organiza patrocina















COMUNITAT DE L'ESPORT





1 1 1