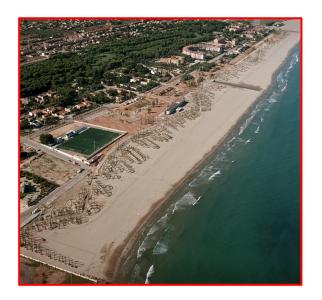

## **COMPETITION VENUES**

<u>North beach of Peñíscola</u>, approximate length, 5km, beach mostly with sandy bottoms, with some mixed areas of area and rock. Good access from the hotel, with a promenade along the entire length of the stage, the width of the beach approximately 40 m