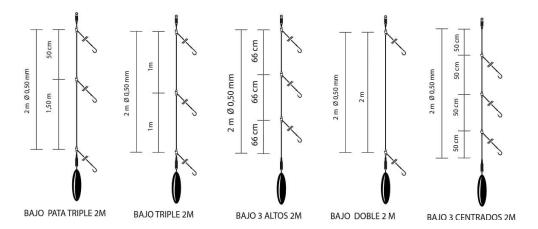

| 2235                            | 1752                           | 1286               | 2200          | 2191                          | 1136               | 1205                            | 1777                   | 1285                             | 886          | 264                            |
|                   |                                  |                                     |                         | CUAL                           | QUIER ESPECIE                   | NO INCLUIDA                    | EN LA PRESI        | ENTE TABLA    | SE LE APLICARA                | A LA COLUMNA       | Nº 1                            |                        |                                  |              |                                |

# **MOST USED RIGGING**





# **MOST COMMON FISH**





# XXXIII CAMPEONATO DEL MUNDO **DE PESCA JOVENES** XXIV CAMPEONATO DEL MUNDO **DE PESCA JUNIORS**



# DEL 27 DE SEPTIEM **3 DE OCTUBRE 2025**

# AYAS DE PEÑISCOL

colabora Convoca organiza patrocina















COMUNITAT DE L'ESPORT





1 1 1