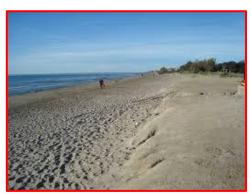

## **COMPETITION VENUES**

<u>North beach of Peñíscola</u>, approximate length, 5km, beach mostly with sandy bottoms, with some mixed areas of area and rock. Good access from the hotel, with a promenade along the entire length of the stage, the width of the beach approximately 40 m